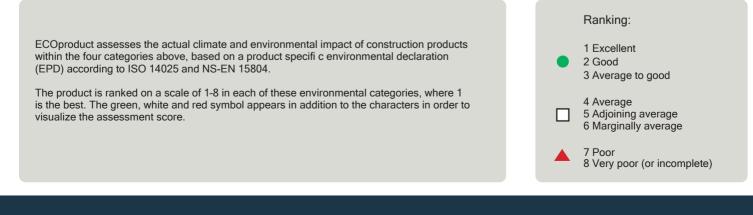

This product can not support collecting BREEAM-NOR credits

No. 5501

<sup>1)</sup> The reference value for global warming potential is based on other products within the same product group registered in the ECOproduct database. This reference value is adjusted 31.12. each year and may affect the score for GWP in the subsequent year.