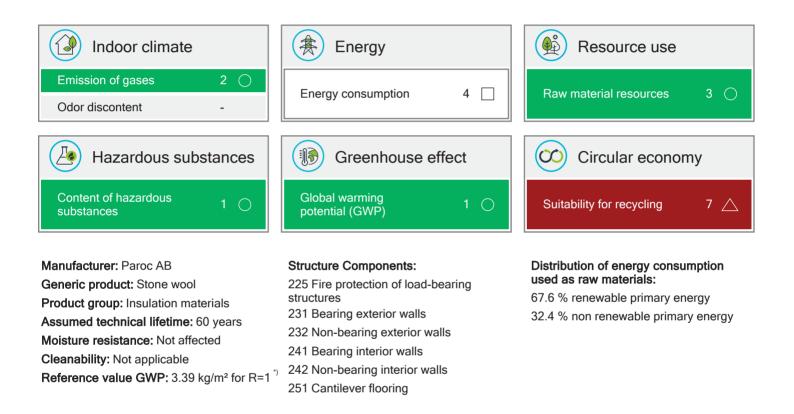

## Paroc AB

PAROC Natura Lana, stone wool insulation, density 27,8 kg/m<sup>3</sup>, R = 1

The assessment is valid until 08.12.2025, provided published on www.byggeportalen.no/EcoProduct This printed report is valid until 31.12.2021.

This product can not support collecting BREEAM-NOR credits

No. 5501

<sup>1)</sup> The reference value for global warming potential is based on other products within the same product group registered in the ECOproduct database. This reference value is adjusted 31.12. each year and may affect the score for GWP in the subsequent year.